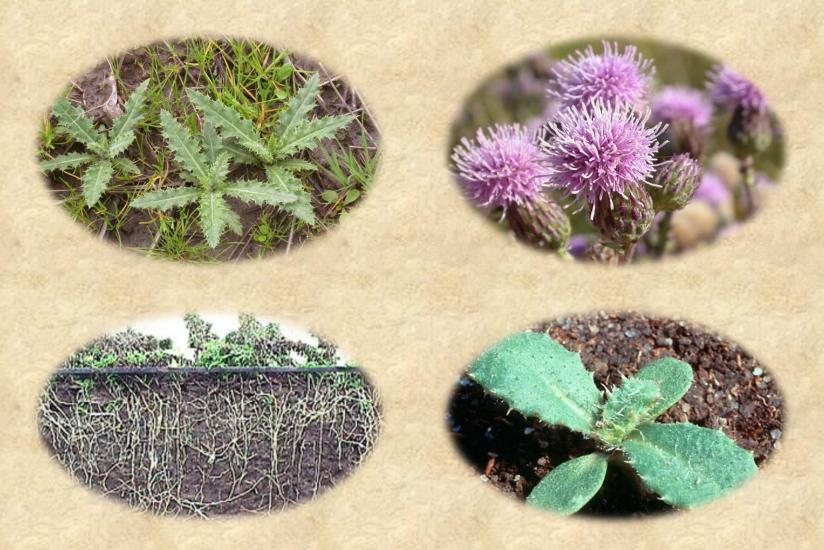

#### **Type: Perennial**

This perennial shoots out massive root systems and rhizomes so intense that tillage actually will spread the plant!

#### **Leaf: Broadleaf**

Has an oblong leaf alternating on the stem

Prickly spines on the tips of the leaves

### **Head/Flower**

Global heads that are usually branched inflorescence

Has a purple, sometimes white flower